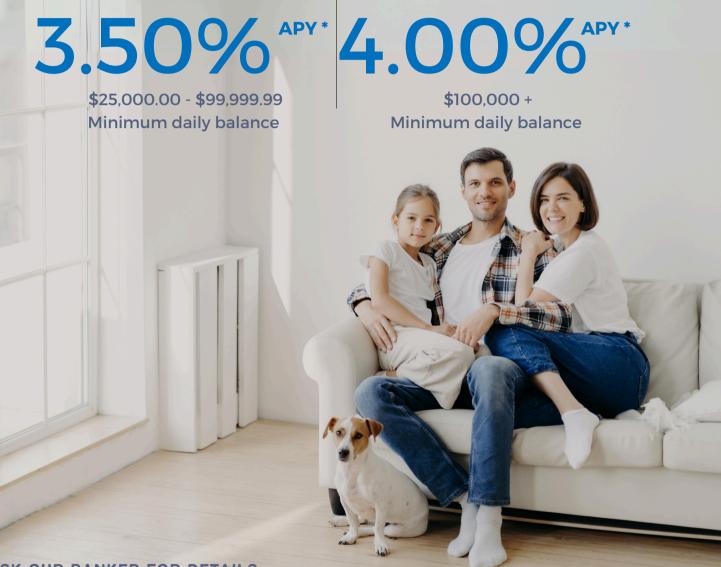

## \*APY = Annual Percentage Yield

Annual Percentage Yield effective as of 04/01/2024. Premier Money Market Checking APYs are 3.50% APY for balance of \$25,000 - \$99,999.99 and 4.00% APY for balances of \$100,000 and greater . The minimum balance to earn APY and the minimum opening deposit is \$10,000.00. Premier Money Market Account balances from \$10,000.00 - \$24,999.99 will earn 0.10% APY. Fees could reduce the earnings. Interest is compounded daily and credited monthly. You may make up to six pre-authorized transfers or withdrawals by check, or other drafts to Third parties per statement cycle. Your interest rate may change at any time and without notice. The offer may end at any time and without notice. Subject to terms and conditions .

As of 04/01/2024, Gateway Bank's minimum deposit and balance requirements on eligible Money Market Checking Accounts are as follows:

|  | PREMIER MMK CHECKING          | \$10,000.00 | \$25,000.00 | 0.10% -3.93% | 0.10% -4.00% |
|--|-------------------------------|-------------|-------------|--------------|--------------|
|  | PREMIER BUSINESS MMK CHECKING | \$10,000.00 | \$25,000.00 | 0.10% -3.93% | 0.10% -4.00% |