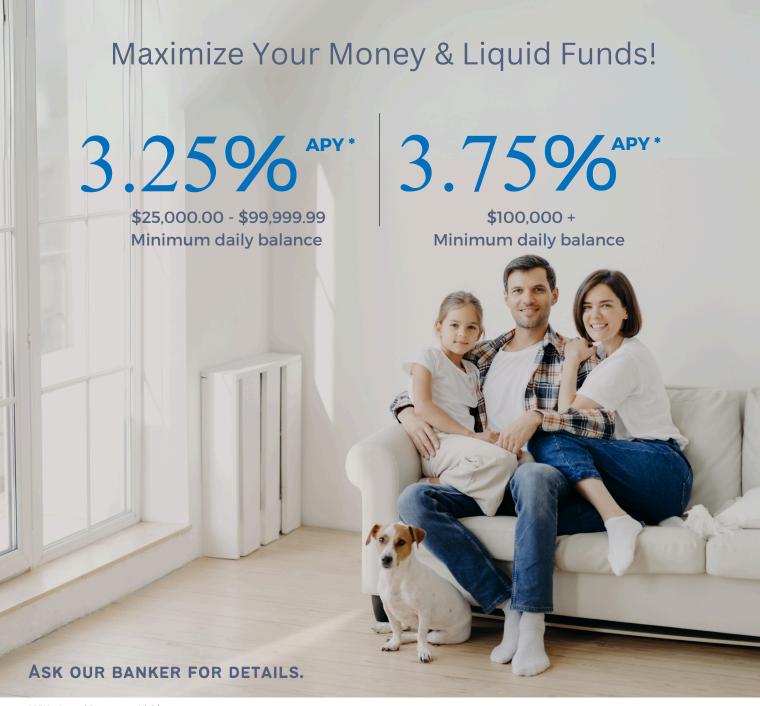

## PREMIER MONEY MARKET CHECKING

\*APY = Annual Percentage Yield

Annual Percentage Yield effective as of 01/01/2025. The APY assumes principal, and interest remain in the account for one year. The minimum balance to earn the disclosed APY and the minimum opening deposit is \$10,000.00. Premier Money Market Account balances from \$10,000.00 - \$24,999.99 will earn 0.10% APY. Premier Money Market Checking APYs are 3.25% APY for balance of \$25,000 - \$99,999.99 and 3.75% APY for balances of \$100,000 and greater. Fees could reduce the earnings. You must maintain a minimum daily balance of \$0.01 in the account each day to obtain the disclosed annual percentage yield. The monthly charge for servicing account is \$25.00 if balance falls below \$25,000. Interest is compounded daily and credited monthly. You may make up to six pre-authorized transfers or withdrawals by check, or other drafts to third parties per statement cycle. Interest rates for this account are variable determined by Gateway Bank FSB, at its sole discretion, and change at any time after account opening. The offer may end at any time and without notice. Subject to terms and conditions.